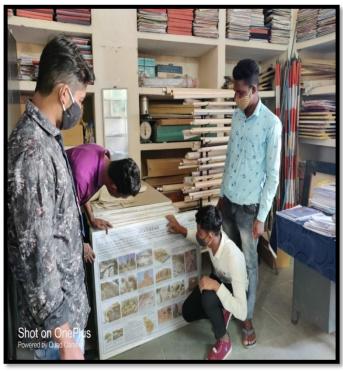

Project work/ field work/ surveying is taken into account according to the university syllabus. Such activities in the social arena are enhanced under the banner of NCC, and NSS. Some of the classes prepare and submit their project work, e.g. M.A. Geography, M.A. Sociology, M.Sc. Chemistry and Environmental Studies for U.G. Level courses