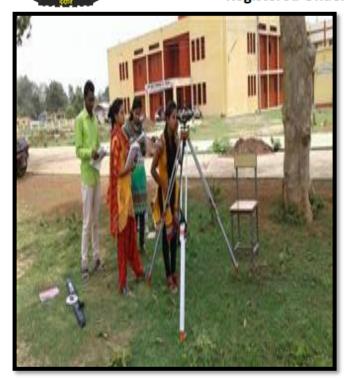

Project work/ field work/ surveying is taken into account according to the university syllabus. Such activities in the social arena are enhanced under the banner of NCC, and NSS. Some of the classes prepare and submit their project work, e.g. M.A. Geography, M.A. Sociology, M.Sc. Chemistry and Environmental Studies for U.G. Level courses

#### **GEOGRAPHY LABORATORY**