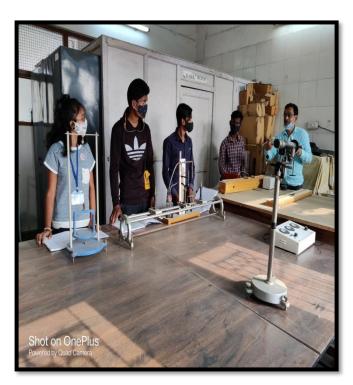

nd folk-culture-based rangoli competitions.

Project work/ field work/ surveying is taken into account according to the university syllabus. Such activities in the social arena are enhanced under the banner of NCC, and NSS. Some of the classes prepare and submit their project work, e.g. M.A. Geography, M.A. Sociology, M.Sc. Chemistry and Environmental Studies for U.G. Level courses

(Dr. S, R Kunjam) Principal

Govt. Swami Atmanand Post Graduate College Narayanpur ( C.G.)

Principal
Govt, Swami Atmanand Post Graduat
College Narayanpur (C.G.)

# **GOVT. SWAMI ATMANAND POST GRADUATE COLLEGE**

NARAYANPUR (CG)494661

Affiliated to Shaheed Mahendra Karma Vishwavidhalaya, Bastar, Jagdalpur, (C.G.)
Registered Under Section 2(f) & 12(b) of UGC Act

## **Experiential Learning through Practical**





#### PHYSICS LABORATORY



#### **ZOOLOGY LABORATORY**



**BOTANY LABORATORY** 

**CHEMISTRY LABORATOR** 

### **GOVT. SWAMI ATMANAND POST GRADUATE COLLEGE**

NARAYANPUR (CG)494661

Affiliated to Shaheed Mahendra Karma Vishwavidhalaya, Bastar, Jagdalpur, (C.G.)

Registered Under Section 2(f) & 12(b) of UGC Act





#### **GEOGRAPHY LABORATORY**