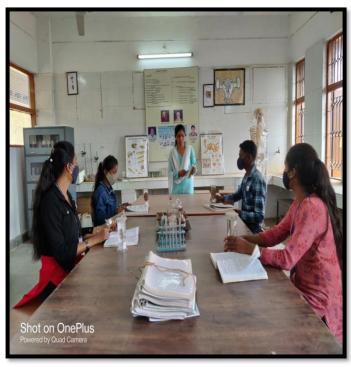

folk-culture-based rangoli competitions.

Project work/ field work/ surveying is taken into account according to the university syllabus. Such activities in the social arena are enhanced under the banner of NCC, and NSS. Some of the classes prepare and submit their project work, e.g. M.A. Geography, M.A. Sociology, M.Sc. Chemistry and Environmental Studies for U.G. Level courses

(Dr. S, R Kunjam) Principal

Govt. Swami Atmanand Post Graduate College Narayanpur ( C.G.)

Principal
Govt, Swami Atmanand Post Graduat
College Narayanpur (C.G.)

# **GOVT. SWAMI ATMANAND POST GRADUATE COLLEGE**

NARAYANPUR (CG)494661

Affiliated to Shaheed Mahendra Karma Vishwavidhalaya, Bastar, Jagdalpur, (C.G.)
Registered Under Section 2(f) & 12(b) of UGC Act

## **Experiential Learning through Practical**





#### PHYSICS LABORATORY



#### **ZOOLOGY LABORATORY**



**BOTANY LABORATORY** 

**CHEMISTRY LABORATOR** 

### **GOVT. SWAMI ATMANAND POST GRADUATE COLLEGE**

NARAYANPUR (CG)494661

Affiliated to Shaheed Mahendra Karma Vishwavidhalaya, Bastar, Jagdalpur, (C.G.)

Registered Under Section 2(f) & 12(b) of UGC Act





#### **GEOGRAPHY LABORATORY**